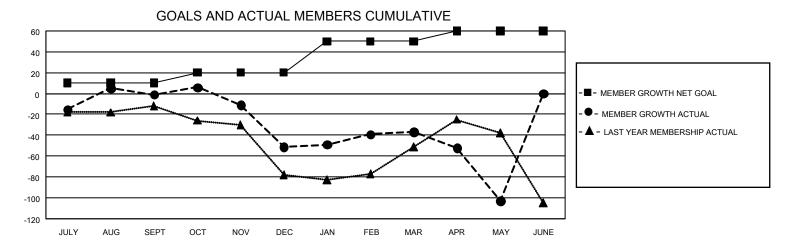

## GMT Constitutional Area 6, Group E

**GMT**: OPEN

REPORT DOES NOT INCLUDE CLUBS IN UNDISTRICTED AREAS.

| Clubs                 |               |           |               | Members               |                        |                         |                                                    |  |
|-----------------------|---------------|-----------|---------------|-----------------------|------------------------|-------------------------|----------------------------------------------------|--|
| RESULTS FOR 2019-2020 |               |           |               | RESULTS FOR 2019-2020 |                        |                         |                                                    |  |
| QUARTER               | NEW CLUB GOAL | NEW CLUBS | DROPPED CLUBS | QUARTER MEM           | BER GROWTH NET<br>GOAL | MEMBER GROWTH<br>ACTUAL | DROPPED<br>MEMBERS ACTUAL<br>(including transfers) |  |
| JULY/AUG/SEPT         | 0             | 1         | 1             | JULY/AUG/SEPT         | 30                     | 85                      | 76                                                 |  |
| OCT/NOV/DEC           | 3             | 0         | 0             | OCT/NOV/DEC           | 30                     | 49                      | 86                                                 |  |
| JAN/FEB/MAR           | 3             | 1         | 1             | JAN/FEB/MAR           | 90                     | 90                      | 70                                                 |  |
| APR/MAY/JUNE          | 0             | 0         | 1             | APR/MAY/JUNE          | 30                     | 2                       | 83                                                 |  |