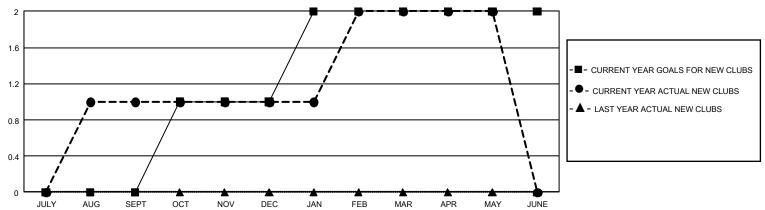

## GMT Constitutional Area 6, Group E

**GMT**: OPEN

REPORT DOES NOT INCLUDE CLUBS IN UNDISTRICTED AREAS.

| Clubs                 |               |           |               | Members               |                        |                         |                                                    |  |
|-----------------------|---------------|-----------|---------------|-----------------------|------------------------|-------------------------|----------------------------------------------------|--|
| RESULTS FOR 2019-2020 |               |           |               | RESULTS FOR 2019-2020 |                        |                         |                                                    |  |
| QUARTER               | NEW CLUB GOAL | NEW CLUBS | DROPPED CLUBS | QUARTER MEM           | BER GROWTH NET<br>GOAL | MEMBER GROWTH<br>ACTUAL | DROPPED<br>MEMBERS ACTUAL<br>(including transfers) |  |
| JULY/AUG/SEPT         | 0             | 1         | 1             | JULY/AUG/SEPT         | 30                     | 85                      | 76                                                 |  |
| OCT/NOV/DEC           | 3             | 0         | 0             | OCT/NOV/DEC           | 30                     | 49                      | 86                                                 |  |
| JAN/FEB/MAR           | 3             | 1         | 1             | JAN/FEB/MAR           | 90                     | 90                      | 70                                                 |  |
| APR/MAY/JUNE          | 0             | 0         | 1             | APR/MAY/JUNE          | 30                     | 2                       | 83                                                 |  |